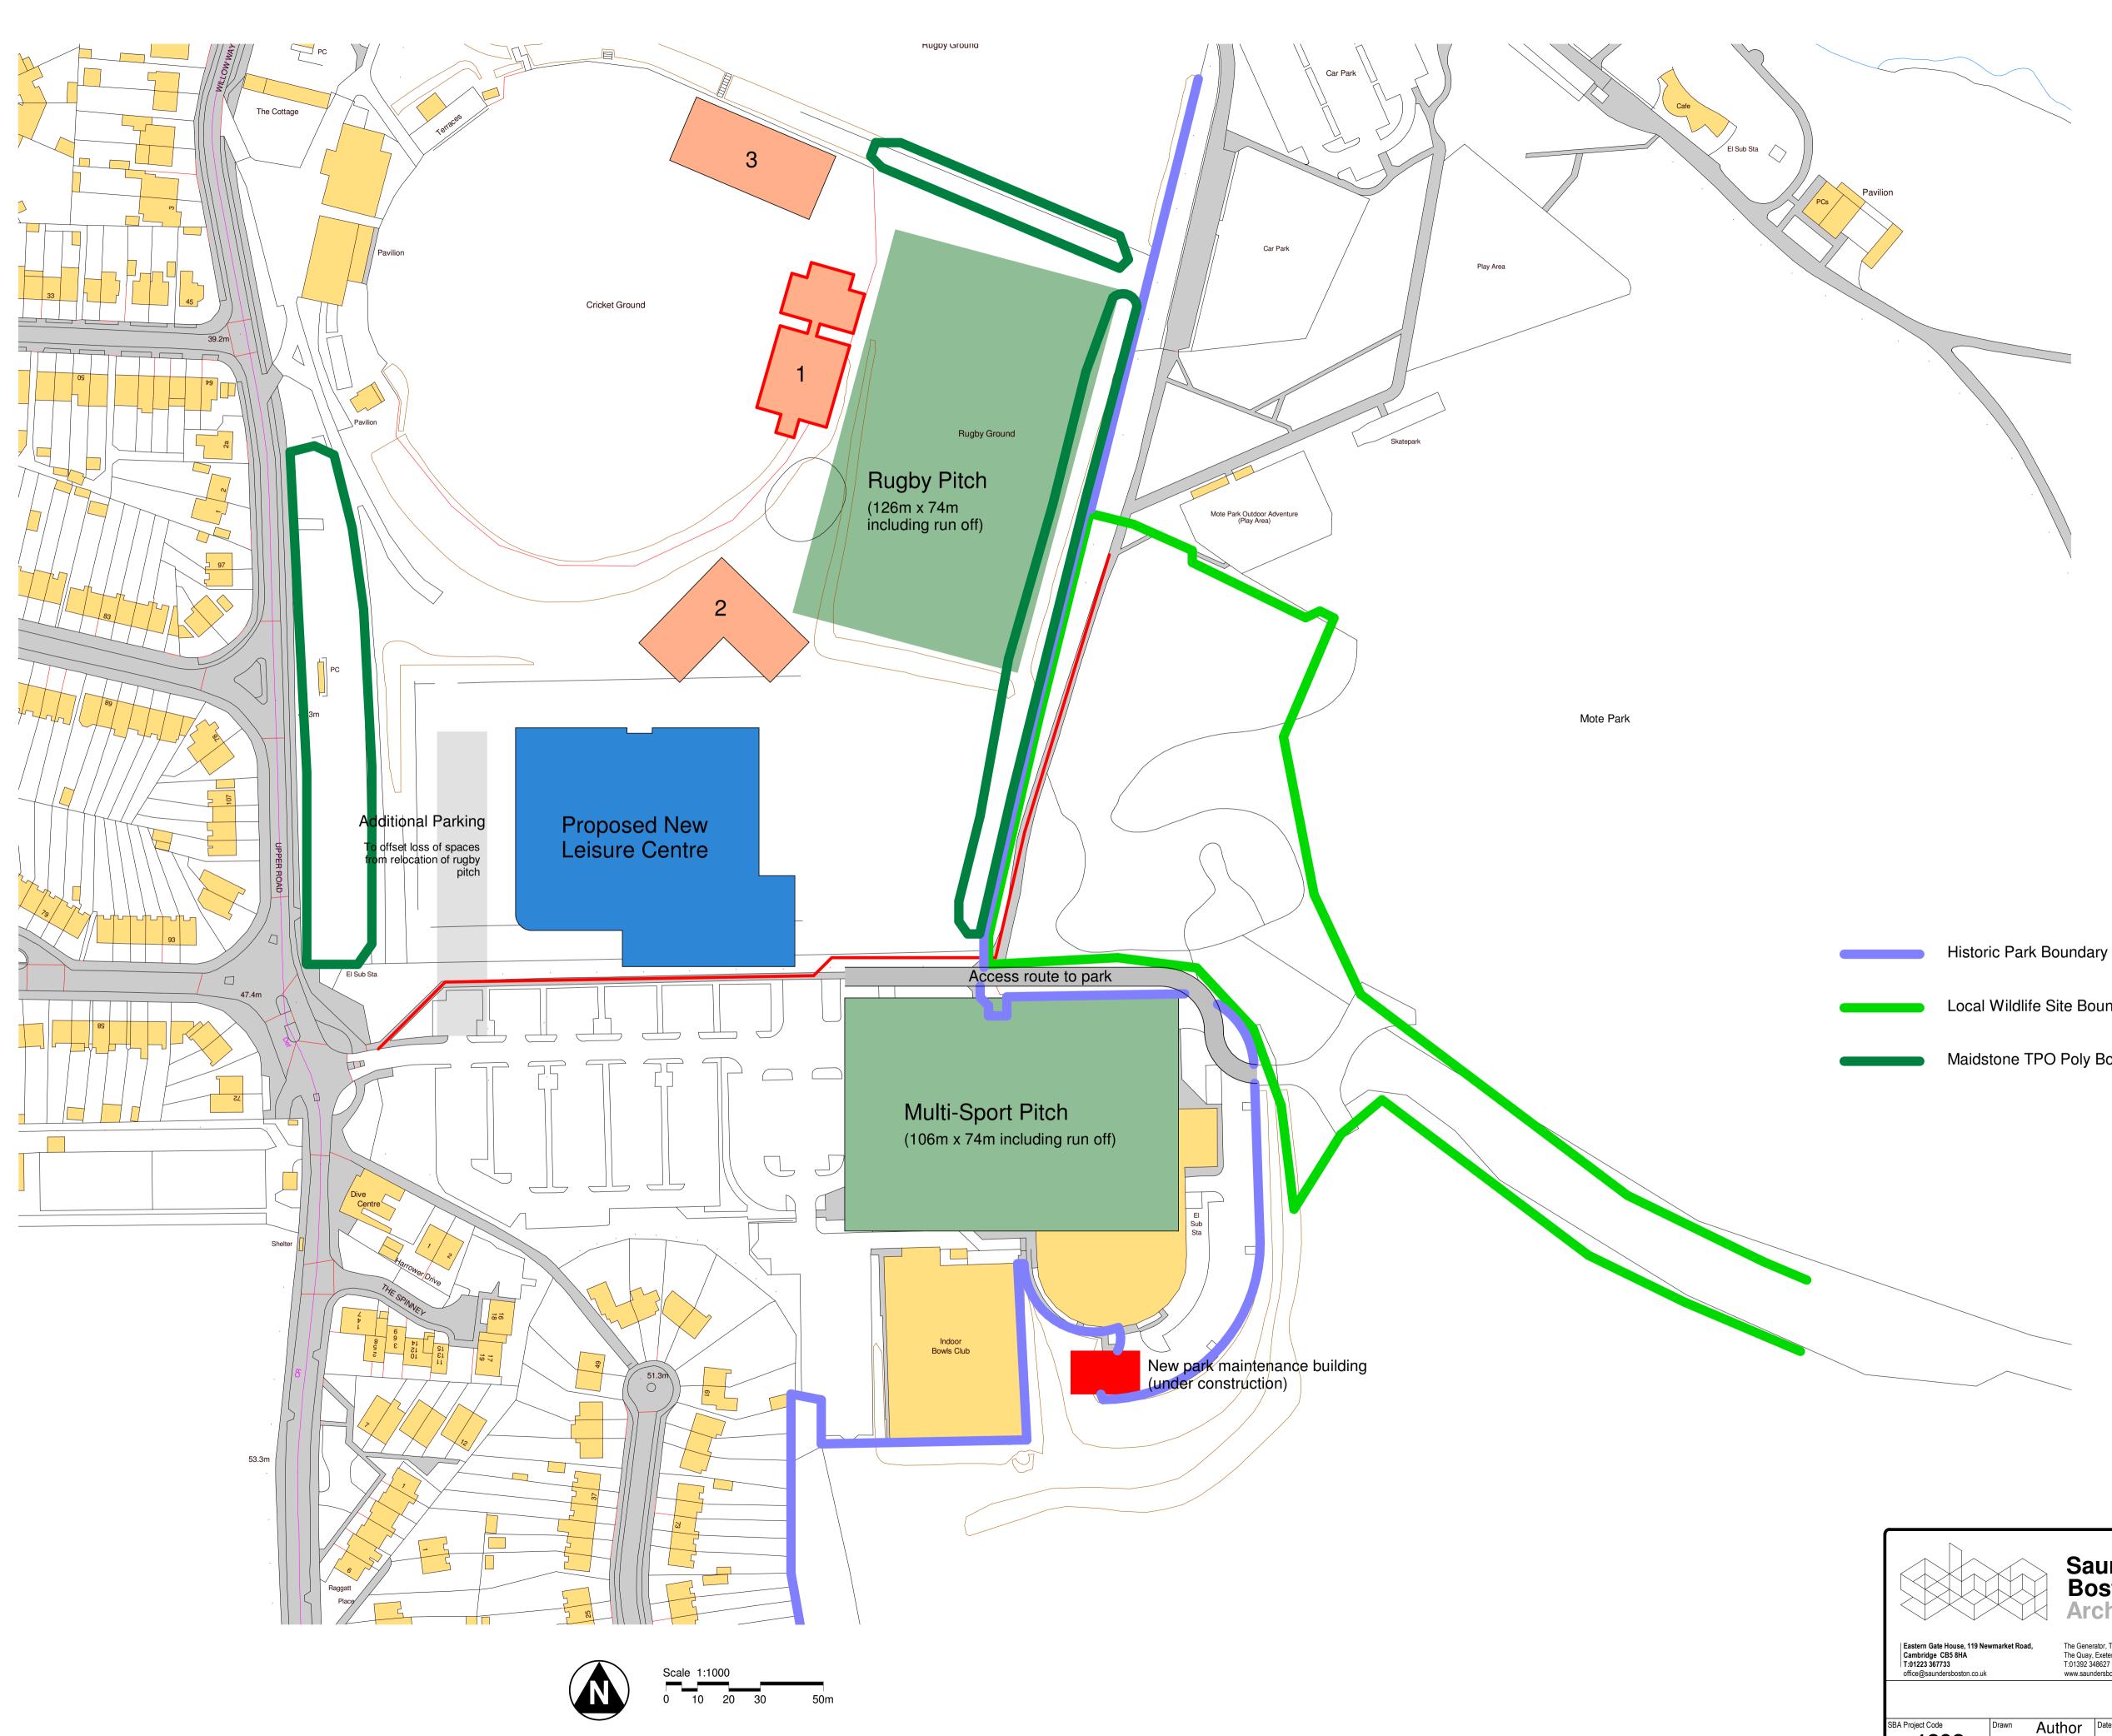

Local Wildlife Site Boundary

Maidstone TPO Poly Boundary

|                                                                                                                                                                                                                      |                             |              |                                          | C<br>B<br>A<br>No. | Additional cricket/rugby pavillion option<br>Updated site plan<br>Option 4 Revised<br>Revision | 29.09.2021 | PP<br>PP      | NS<br>NS<br>NS<br>Auth |
|----------------------------------------------------------------------------------------------------------------------------------------------------------------------------------------------------------------------|-----------------------------|--------------|------------------------------------------|--------------------|------------------------------------------------------------------------------------------------|------------|---------------|------------------------|
| Saunders<br>Boston<br>Architects                                                                                                                                                                                     |                             |              | Maidstone Council                        |                    |                                                                                                |            |               |                        |
|                                                                                                                                                                                                                      |                             |              | Maidstone Leisure Centre                 |                    |                                                                                                |            |               |                        |
|                                                                                                                                                                                                                      |                             |              | Drawing<br>Option 4 - Proposed Site Plan |                    |                                                                                                |            |               |                        |
| Eastern Gate House, 119 Newmarket Road, The Generator, The Gallery, King's Wharf   Cambridge CB5 8HA The Quay, Exeter EX2 4AN   T:01223 367733 T:01392 348627   office@saundersboston.co.uk www.saundersboston.co.uk |                             |              |                                          |                    |                                                                                                |            |               |                        |
|                                                                                                                                                                                                                      |                             |              |                                          | Scale              | 1000 @A1                                                                                       | Revision   | С             |                        |
| Project Code<br><b>1892</b>                                                                                                                                                                                          | Drawn Auth<br>Checked Check | Out the life | 09/28/21                                 |                    | project originator zone level type<br>1892-SBA -ZZ -XX -D                                      |            | number<br>502 |                        |